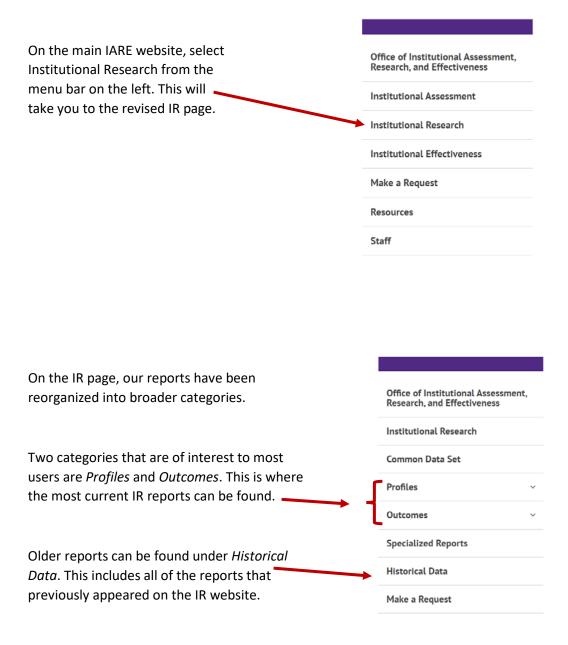

## Navigating to IR Reports on the New IARE Website

The website for the Office of Institutional Assessment, Research and Effectiveness has undergone some major revisions. These revisions reflect the recent reorganization of these functions into a single unit. We are also streamlining our reports and preparing for the IARE dashboard that is in development. This effort resulted in some significant changes to the IR section of the website. This document provides information on how to navigate the revised website to locate various IR reports.