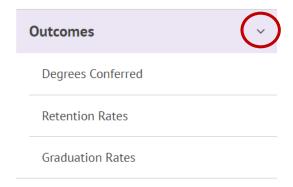

The *Outcomes* section includes data on various performance indicators such as number of degrees awarded and retention and graduation rates. Use the dropdown arrow to access these reports.

If you are unable to find a report, or are looking for data that is not available on the website, please contact us at iare@tntech.edu.