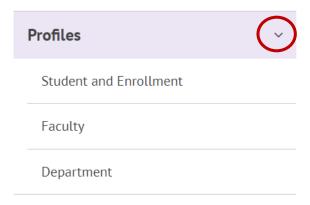

IARE, 10/08/2020 Page 1

The *Profiles* section includes data on student demographic and enrollment characteristics, enrollment trends, faculty and department profiles. Use the dropdown arrow to access these reports.